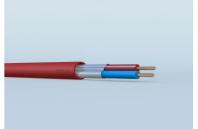

# **Fire & Safety Cables**

- Mineral Insulated Cables (MI Cables)
- Fire Resistant Cables (PH120/60/3 etc..)
- Fire alarm Cables (FPLR,FPLP)