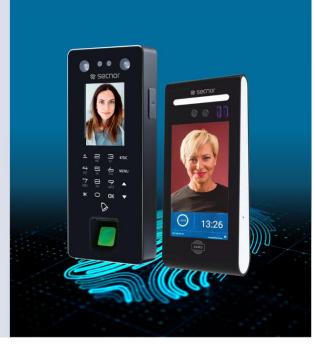

- Dynamic Face Access Control
- Facial Fingerprint Access control
- Fingerprint Time Attendance Access control
- RFI Card reader, USB Finger Print reader
- Water Proof IP68 Finger print Access control
- Door Control Panel Box with Power Supply
- Electromagnetic lock, Exit Button, Access Cards, Door Sensors, brackets & other accessories