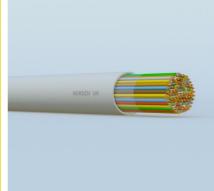

# **Internal & External Data Cables**

- Cat 6a, Cat 6 F/FTP, S/FTP Cable
- Cat 6 U/UTP 4 Pair Outdoor Cable
- Cat 5e U/UTP 4 Pair Outdoor J/F Cable
- Cat 5e U/UTP Multi pair Cable
- Cat 5e 4 Pair Double Jacket Cable

# **Optical Fibre Cables**

- Distribution Tight Buffer Optical Cable
- E-Glass Strength Central Loose Tube In/Out Optical Cable
- Dielectric Loose Tube Unarmoured In/Out Optical Cable
- Central Loose Tube Armored Outdoor Cable
- Central Loose Tube Double Steel Tape Armoured Cable
- Multi Loose Tube Steel Wire Armoured Cable
- Fibre Optic Drop Cable
- OPGW Composite Optical Cable
- Dielectric Self-Supporting Figure 8 Aerial Cable
- Armoured Self-Supporting Figure 8 Aerial Cable
- Invisible drop cables