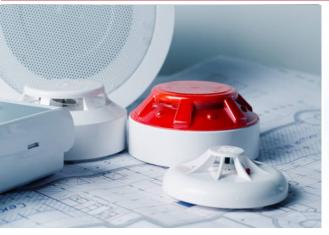

- Conventional Fire Detection System
- Addressable Fire Alarm System
- Wireless fire alarms System
- Stand Alone Fire Detection System

- Analogue Digital and telephone Systems.
- Key System Unit (KSU).
- Private branch exchange (PBX).
- Voice over internet Protocol (VoIP).