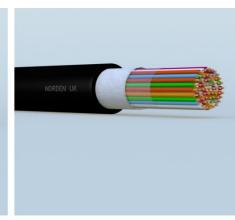

# **Internal & External Data Cables**

- Cat 6a, Cat 6 F/FTP, S/FTP Cable
- Cat 6 U/UTP 4 Pair Outdoor Cable
- Cat 5e U/UTP 4 Pair Outdoor J/F Cable
- Cat 5e U/UTP Multi pair Cable
- Cat 5e 4 Pair Double Jacket Cable

# **Optical Fibre Cables**

- Distribution Tight Buffer Optical Cable
- E-Glass Strength Central Loose Tube In/Out Optical Cable
- Dielectric Loose Tube Unarmoured In/Out Optical Cable
- Central Loose Tube Armored Outdoor Cable
- Central Loose Tube Double Steel Tape Armoured Cable
- Multi Loose Tube Steel Wire Armoured Cable
- Fibre Optic Drop Cable
- OPGW Composite Optical Cable
- Dielectric Self-Supporting Figure 8 Aerial Cable
- Armoured Self-Supporting Figure 8 Aerial Cable
- Invisible drop cables