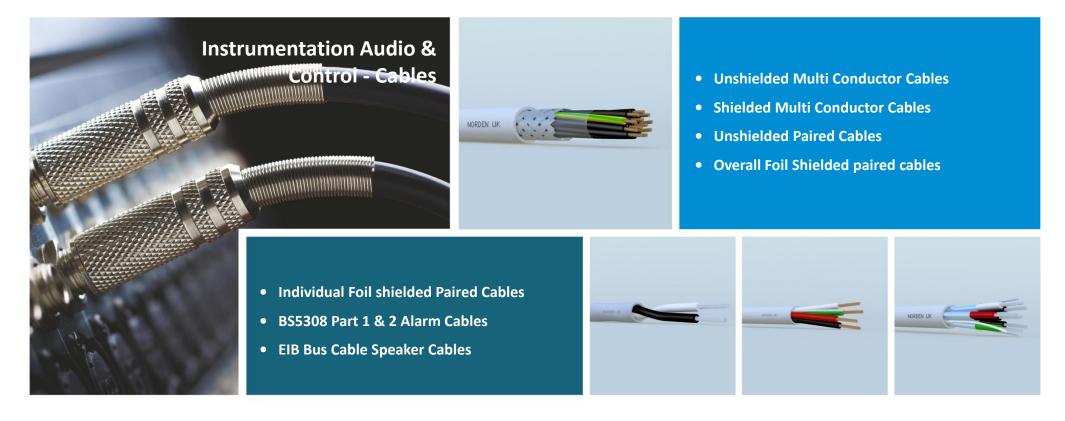

- Fire Resistant Cables
- Cabinet & Accessories
- Data Centre Cabinets
- MPO/MTP Solutions
- Instrumentation & Audio Cables

- FA System
- Network Data System
- IPTV / MATV System
- IP Telephone System
- Master Clock System
- Digital Signage Solution
- Gate Barrier System

# **Fire & Safety Cables**

- Mineral Insulated Cables (MI Cables)
- Fire Resistant Cables (PH120/60/3 etc..)
- Fire alarm Cables (FPLR,FPLP)