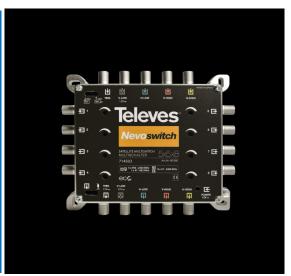

- UNMANGED SWITCHES
- MANAGED SWITCHES
- SMART SWITCHES
- MODULAR SWITCHES.

- POE SWITCHES
- AC & ROUTER SWITCHES
- INDUSTRIAL SWITCHES
- CORE SWITCHES

- CATV or Community Access Television
- MATV or Master Antenna Television
- SMATV or Satellite Master Antenna Television
- IPTV or Internet Protocol Television
- Satellite Dishes, Quattro LNB
- Filtering and amplification
- Multi-switches and Cable Distribution
- IPTV Headends
- STB Box