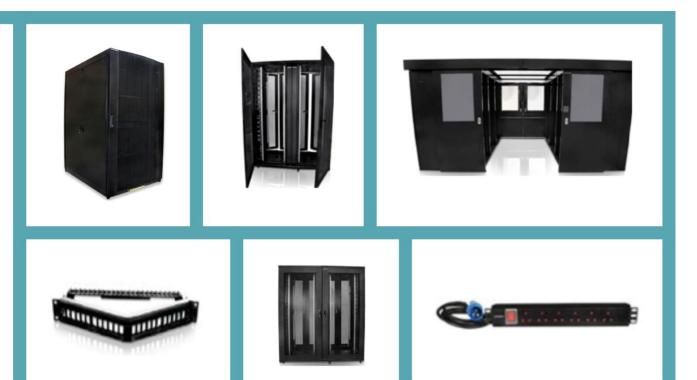

### **Cabinets & Accessories**

- Single Selection Wall mount Cabinet
- Double Selection Wall mount Cabinet
- Floor Standing Cabinet
- IP 66, 65, 55 & 41 Outdoor cabinets
- Open Racks
- Power Distribution Units
- Digital Temperature Unit
- Cable Management Shelf
- Fan Units

# **Data Center Cabinets & Solutions**

- Dual Rack
- Aisle Rack
- Next Rack
- Angled Patch Panels
- Industrial Power
   Distribution Units