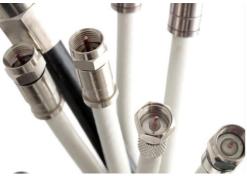

# **Networking Accessories**

- Cat 5, 5e, 6 & 6a Keystone Jack
- Copper Patch panels
- Face Plates Connectors

- Cat 6 S/FTP Patch cord
- Cat 6a, Cat6 U/UTP, F/UTP, S/FTP Patch cord
- Cat 5E U/UTP, F/UTP, S/FTP Patch Cord