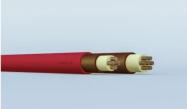

# **Fire & Safety Cables**

- Mineral Insulated Cables (MI Cables)
- Fire Resistant Cables (PH120/60/3 etc..)
- Fire alarm Cables (FPLR,FPLP)